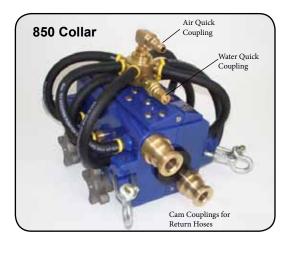

#### **SYSTEMS OPERATION**

Inside collar air wipers contain the water. (See flow diagram)

Two large return hoses direct the air & water out of the collar for disposal.

Both air and water are injected at the cable at a high impact force.