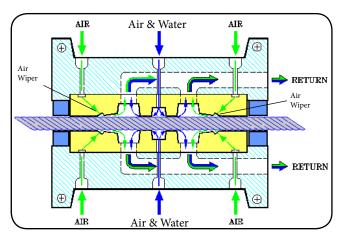

#### **SYSTEMS OPERATION**

Inside collar air wipers contain the water. (See flow diagram)

Two large return hoses direct the air & water out of the collar for disposal.

Both air and water are injected at the cable at a high impact force.