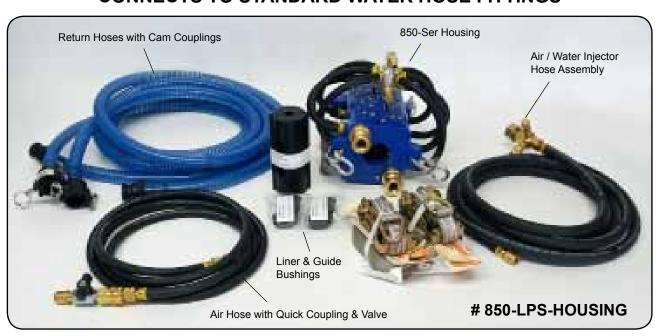

# 850-LPS-HOUSING



# 850-AIR/WATER INJECTOR CABILIE WASHIER

Designed for cleaning cables with water & air.

## **CONNECTS TO STANDARD WATER HOSE FITTINGS**







#### **SYSTEMS OPERATION**

Inside collar air wipers contain the water. (See flow diagram)

Two large return hoses direct the air & water out of the collar for disposal.

Both air and water are injected at the cable at a high impact force.

**Note:** The system is designed to connect to an ordinary low pressure water source.

### CABLE CAPACITY

Min. Cable Dia. 0.048" (1.22 mm) Max. Cable Dia. 1.600" (4.6 mm)

### AIR REQUIREMENT

Min. Air Capacity: 15 CFM @ 100 PSI Min. Air Pressure: 70 PSI

Min. Air Pressure: 70 PSI Max. Air Pressure: 180 PSI

For most operations (20 cfm of air at 100 psi) is recommended.

Web: corelube.com E-mail: sales@corelube.com Phone 404-529-9645